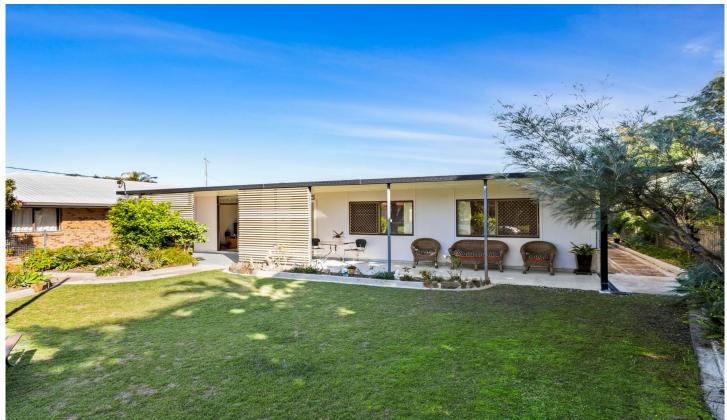

## 25 Dianthus Avenue Banksia Beach QLD

This property is priced right & positioned in the perfect spot!! Bring along your boat or caravan as this home has ample side access with drive through garage & carport leading to the large double powered shed. Situated on a 546m2 block & located close to shops, public transport, doctors, schools & bowling club, and just minutes to the beach, you couldn't ask for more.

Immaculately presented this home is ready for you to unpack and move in.

Featuring:

? Lovely open plan kitchen/dining & lounge room

? 2x Bedrooms

? 1 Bathroom

? 2x Separate toilets

? 1x Study nook

? Laundry

? Drive through garage

2 📭 1 🖺 3 🗬

Land Size: 546 sqm

View : https://www.premiaproperties.com/sale/qld/r

edcliffe-bribie-caboolture/banksia-beach/resi

dential/house/6503957

Lisa Weyer 0434 138 566