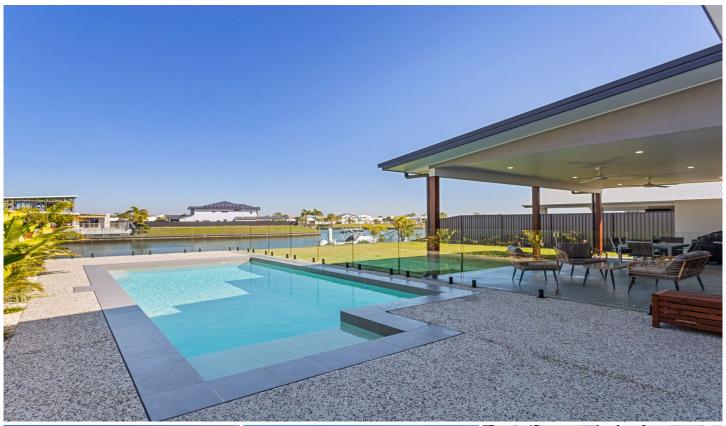

## 3 Elanus Court Banksia Beach QLD

This stunning brand new, unique home has been built to take in the views of the Banksia Beach canals. Have you ever walked into a home that takes your breathe away? Well let me tell you this one will. When you enter through the front doors you are greeted with the most amazing glass stair case, striking clean lines with featured black highlights and the beautiful high void with simply stunning lighting!

The feeling of space continues throughout the home with voids continuing in the kitchen, dining area, living areas which complement the beautifully designed kitchen with its stunning black SMEG 90 cm gas cooker, Asko dishwasher and a butlers pantry that would be any cooks dream!

You will absolutely love the special features of this modern design with ample entertaining areas, retreat lounge, guest

4 🕒 3 🔓 2 🖨

Land Size: 838 sqm

View : https://www.premiaproperties.com/sale/qld/r

edcliffe-bribie-caboolture/banksia-beach/resi