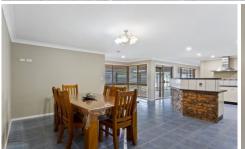

## The home features:

- ? Multiple living areas
- ? 5x Bedrooms or 4 Bedrooms & large study
- ? 2 x Bathrooms, (Ensuite with large spa bath & separate toilet)
- ? Laundry
- ? Centrally located kitchen with plenty of storage
- ? Lovely covered alfresco area