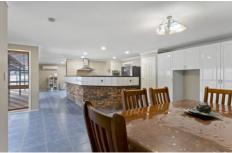

## The home features:

- ? Multiple living areas
- ? 5x Bedrooms or 4 Bedrooms & large study
- ? 2 x Bathrooms, (Ensuite with large spa bath & separate toilet)
- ? Laundry
- ? Centrally located kitchen with plenty of storage
- ? Lovely covered alfresco area