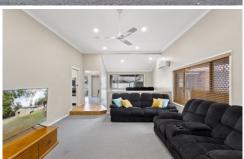

## The home features:

- ? Multiple living areas
- ? 5x Bedrooms or 4 Bedrooms & large study
- ? 2 x Bathrooms, (Ensuite with large spa bath & separate toilet)
- ? Laundry
- ? Centrally located kitchen with plenty of storage
- ? Lovely covered alfresco area