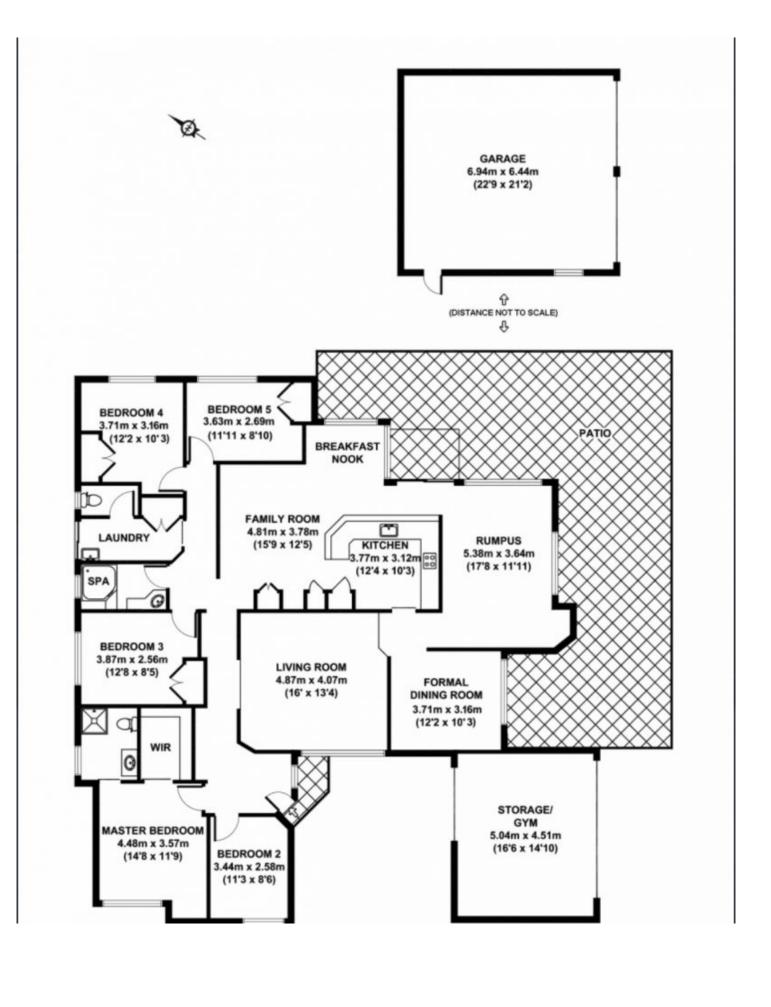

## 1 Nariah Court Court Karana Downs QLD

Situated in a quiet cu-l de -sac & nestled between quality homes in the sought after suburb of Karana Downs, you will find this immaculately presented large family home, which truly has it all!! Bring Gran along & all your toys!! Situated on a 1025m2 fully enclosed corner block ,this home with large shed has room enough for all! Close to public transport, shops & schools!!

## The home features:

- ? Multiple living areas
- ? 5x Bedrooms or 4 Bedrooms & large study
- ? 2 x Bathrooms, (Ensuite with large spa bath & separate toilet)
- ? Laundry
- ? Centrally located kitchen with plenty of storage
- ? Lovely covered alfresco area

5 **2** 4 **4** 

**Building Size**: 185 sqm **Land Size**: 1025 sqm

View : https://ww

: https://www.premiaproperties.com/sale/ qld/ipswich-west-moreton/karana-downs

/residential/house/6655140

Lisa Weyer 0434 138 566