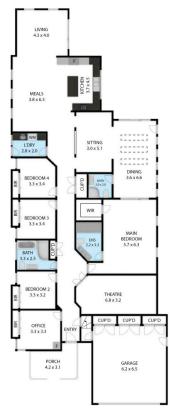

X

19 Bonham Street, Bribie Island QLD, Australia, Bongaree 4507 TOTAL APPROX. FLOOR AREA 317 SQ.M Whilst every attempt has been made to ensure the accuracy of the floor plan contained here, measurements of doors, windows, rooms and any other items are approximate and no responsibility is taken for any error, omission, or misstatement. This plan is for illustrative purposes only and should be used as such by any prospective purchaser.

19 Bonham Street, Bribie Island QLD, Australia, Bongaree 4507

TOTAL APPROX. FLOOR AREA 317 SQ.M Whilst every attempt has been made to ensure the accuracy of the floor plan contained here, measurements of doors, windows, rooms and any other items are approximate and no responsibility is taken for any error, omission, or misstatement. This plan is for illustrative purposes only and should be used as such by any prospective purchaser.