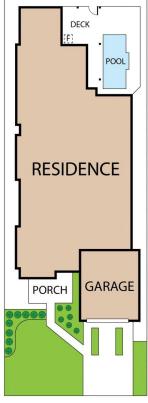

X

19 Bonham Street, Bribie Island QLD, Australia, Bongaree 4507 TOTAL APPROX. FLOOR AREA 317 SQ.M Whilst every attempt has been made to ensure the accuracy of the floor plan contained here, measurements of doors, windows, rooms and any other items are approximate and no responsibility is taken for any error, omission, or misstatement. This plan is for illustrative purposes only and should be used as such by any prospective purchaser.

19 Bonham Street, Bribie Island QLD, Australia, Bongaree 4507

TOTAL APPROX. FLOOR AREA 317 SQ.M Whilst every attempt has been made to ensure the accuracy of the floor plan contained here, measurements of doors, windows, rooms and any other items are approximate and no responsibility is taken for any error, omission, or misstatement. This plan is for illustrative purposes only and should be used as such by any prospective purchaser.