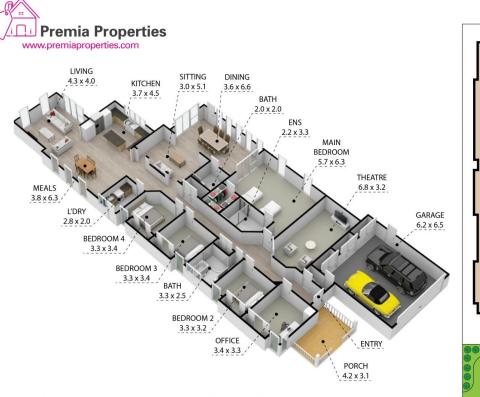

X

19 Bonham Street, Bribie Island QLD, Australia, Bongaree 4507 TOTAL APPROX. FLOOR AREA 317 SQ.M Whilst every attempt has been made to ensure the accuracy of the floor plan contained here, measurements of doors, windows, rooms and any other items are approximate and no responsibility is taken for any error, omission, or misstatement. This plan is for illustrative purposes only and should be used as such by any prospective purchaser.

19 Bonham Street, Bribie Island QLD, Australia, Bongaree 4507

TOTAL APPROX. FLOOR AREA 317 SQ.M Whilst every attempt has been made to ensure the accuracy of the floor plan contained here, measurements of doors, windows, rooms and any other items are approximate and no responsibility is taken for any error, omission, or misstatement. This plan is for illustrative purposes only and should be used as such by any prospective purchaser.