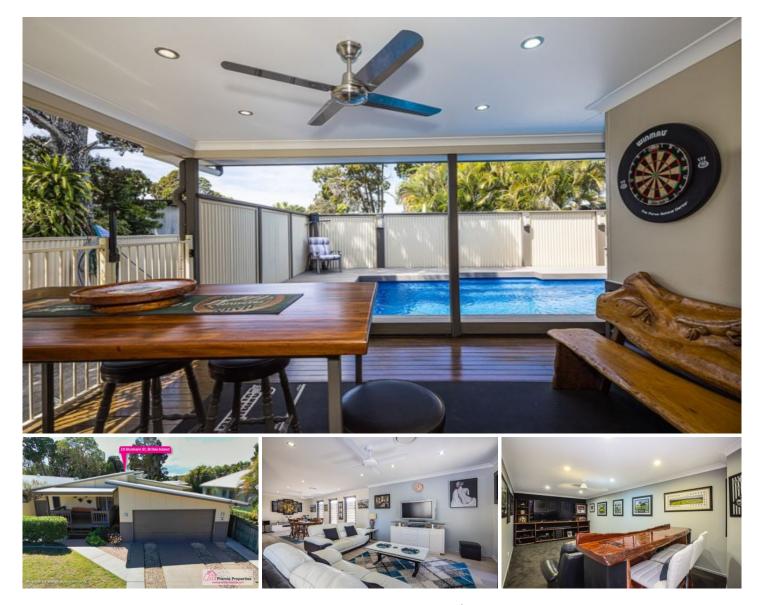

## 19 Bonham Street Bongaree QLD

This remarkable low set home exudes sophistication and elegance both inside and out. Its contemporary design offers every modern luxury expected of a high-end property. To truly appreciate the opulence it provides, you must see it for yourself.

Upon entering, you'll be immediately impressed by the charm and quality throughout. The floor plan features 2 large open plan living areas, media room, five generously sized bedrooms the Master is exceptionally spacious, a well appointed kitchen leading out to the patio over looking the gleaming swimming pool,

Massive double Garage with loads of storage inside and out.

Plus Ducted Airconditioning, Solar Panels, Low maintenance and beautifully presented.

Short Stroll to the Passage, Bowling & RSL Clubs, shops and Cafes