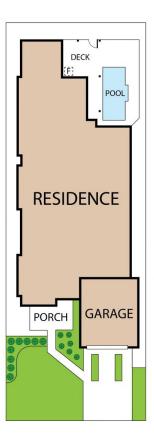

X

19 Bonham Street, Bribie Island QLD, Australia, Bongaree 4507 TOTAL APPROX. FLOOR AREA 317 SQ.M Whilst every attempt has been made to ensure the accuracy of the floor plan contained here, measurements of doors, windows, rooms and any other items are approximate and no responsibility is taken for any error, omission, or misstatement. This plan is for illustrative purposes only and should be used as such by any prospective purchaser.

19 Bonham Street, Bribie Island QLD, Australia, Bongaree 4507

TOTAL APPROX. FLOOR AREA 317 SQ.M Whilst every attempt has been made to ensure the accuracy of the floor plan contained here, measurements of doors, windows, rooms and any other items are approximate and no responsibility is taken for any error, omission, or misstatement. This plan is for illustrative purposes only and should be used as such by any prospective purchaser.